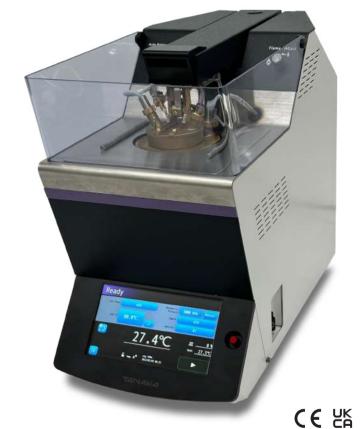

#### **Easy Operation**

Equipped with a 7-inch color LCD touch screen for simple, intuitive operation.

Simply select a pre-registered test mode. No need to set detailed parameters.

#### **Data Storage**

1,000 test results can be stored in the unit. 50 test results are displayed on the screen.